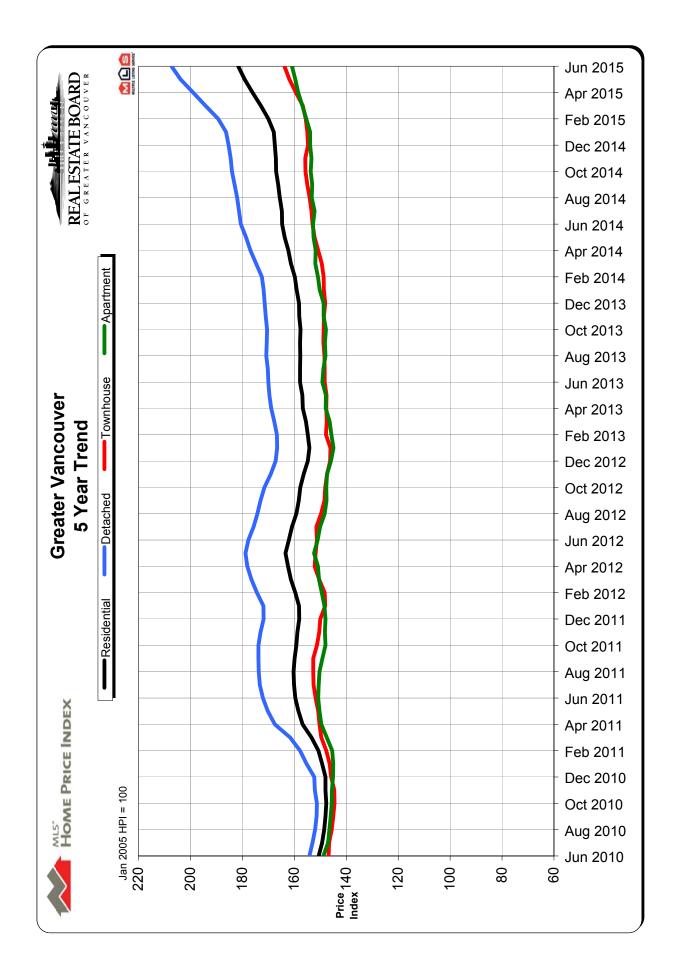

The MLS® Home Price Index composite benchmark price for all residential properties in Metro Vancouver is currently \$694,000. This represents a 10.3 per cent increase compared to June 2014.

"Housing market activity comes in cycles; we're in an up cycle right now that looks similar to the mid-2000s," McLeod said. "It would be easy to point to one factor that's causing this cycle, but the truth is that it's a number of different factors.

Sales of detached properties in June 2015 reached 1,920, an increase of 31.3 per cent from the 1,462 detached sales recorded in June 2014, and a 74.2 per cent increase from the 1,102 units sold in June 2013. The benchmark price for a detached property in Metro Vancouver increased 14.8 per cent from June 2014 to \$1,123,900.

Sales of apartment properties reached 1,774 in June 2015, an increase of 35.6 per cent compared to the 1,308 sales in June 2014, and an increase of 66.1 per cent compared to the 1,068 sales in June 2013. The benchmark price of an apartment property increased 5.3 per cent from June 2014 to \$400,200.

Attached property sales in June 2015 totalled 681, an increase of 7.1 per cent compared to the 636 sales in June 2014, and a 44.3 per cent increase from the 472 attached properties sold in June 2013. The benchmark price of an attached unit increased 7.1 per cent between June 2014 and 2015 to \$506,900.

## Home Price Index

### June 2015

**REAL ESTATE BOARD** GREATER VANCOUVER

| Property Type           | Area              | Benchmark<br>Price | Price<br>Index | 1 Month<br>Change % | 3 Month<br>Change % | 6 Month<br>Change % | 1 Year<br>Change % | 3 Year<br>Change % | 5 Year<br>Change % | 10 Year<br>Change % |
|-------------------------|-------------------|--------------------|----------------|---------------------|---------------------|---------------------|--------------------|--------------------|--------------------|---------------------|
| Residential / Composite | Lower Mainland    | \$610,800          | 172.2          | 1.2%                | 4.4%                | 7.5%                | 8.6%               | 10.0%              | 17.0%              | 65.1%               |
|                         | Greater Vancouver | \$694,000          | 181.6          | 1.4%                | 5.0%                | 8.4%                | 10.3%              | 12.0%              | 20.6%              | 73.4%               |
|                         | Bowen Island      | \$614,800          | 133.3          | 2.4%                | 3.9%                | 4.3%                | 4.8%               | -1.6%              | -1.2%              | 25.2%               |
|                         | Burnaby East      | \$657,200          | 181.4          | 2.3%                | 6.8%                | 10.1%               | 10.9%              | 15.0%              | 21.7%              | 73.6%               |
|                         | Burnaby North     | \$588,000          | 176.7          | 1.8%                | 4.7%                | 8.3%                | 8.3%               | 12.1%              | 20.2%              | 69.7%               |
|                         | Burnaby South     | \$643,500          | 181.9          | 0.9%                | 4.2%                | 6.3%                | 9.1%               | 10.6%              | 21.4%              | 74.2%               |
|                         | Coquitlam         | \$582,400          | 172.3          | 1.1%                | 5.4%                | 8.5%                | 11.4%              | 13.9%              | 20.2%              | 66.0%               |
|                         | Ladner            | \$614,400          | 170.9          | 2.1%                | 6.8%                | 9.6%                | 12.3%              | 11.3%              | 18.0%              | 66.6%               |
|                         | Maple Ridge       | \$414,600          | 140.1          | 1.0%                | 2.9%                | 4.6%                | 5.9%               | 5.7%               | 3.9%               | 36.8%               |
|                         | New Westminster   | \$404,300          | 172.2          | 2.0%                | 4.4%                | 6.4%                | 6.7%               | 7.9%               | 14.1%              | 63.4%               |
|                         | North Vancouver   | \$754,400          | 170.2          | 0.8%                | 3.8%                | 8.8%                | 11.4%              | 14.0%              | 20.0%              | 63.3%               |
|                         | Pitt Meadows      | \$424,400          | 155.3          | 0.3%                | 4.3%                | 6.2%                | 8.4%               | 13.4%              | 11.0%              | 51.1%               |
|                         | Port Coquitlam    | \$446,700          | 158.3          | 0.9%                | 6.1%                | 7.2%                | 9.9%               | 10.2%              | 12.3%              | 52.7%               |
|                         | Port Moody        | \$586,200          | 162.1          | 1.0%                | 3.5%                | 7.5%                | 9.7%               | 14.5%              | 15.3%              | 55.9%               |
|                         | Richmond          | \$650,900          | 188.6          | 1.6%                | 5.3%                | 8.8%                | 10.4%              | 10.2%              | 18.2%              | 81.5%               |
|                         | Squamish          | \$448,300          | 146.1          | -0.1%               | 2.8%                | 7.7%                | 10.3%              | 14.9%              | 10.3%              | 39.8%               |
|                         | Sunshine Coast    | \$370,800          | 129.9          | 0.9%                | 4.3%                | 5.3%                | 4.1%               | -0.2%              | -4.3%              | 23.1%               |
|                         | Tsawwassen        | \$705,000          | 176.6          | 2.5%                | 7.9%                | 11.1%               | 15.2%              | 13.5%              | 20.9%              | 69.5%               |
|                         | Vancouver East    | \$723,800          | 212.0          | 2.2%                | 6.6%                | 9.6%                | 11.9%              | 16.5%              | 31.4%              | 102.9%              |
|                         | Vancouver West    | \$940,900          | 198.3          | 1.1%                | 4.4%                | 8.4%                | 10.7%              | 14.4%              | 26.1%              | 85.5%               |
|                         | West Vancouver    | \$1,919,600        | 206.0          | 1.6%                | 5.7%                | 14.6%               | 12.0%              | 16.8%              | 42.9%              | 96.6%               |
|                         | Whistler          | \$521,200          | 121.1          | -0.4%               | 4.0%                | 6.4%                | 12.2%              | 8.1%               | 0.8%               | 17.2%               |
| Single Family Detached  | Lower Mainland    | \$891,800          | 189.4          | 1.5%                | 5.7%                | 10.1%               | 12.2%              | 14.6%              | 28.2%              | 83.0%               |
|                         | Greater Vancouver | \$1,123,900        | 207.3          | 1.7%                | 6.7%                | 11.9%               | 14.8%              | 16.7%              | 34.4%              | 100.1%              |
|                         | Bowen Island      | \$614,800          | 133.3          | 2.4%                | 3.9%                | 4.3%                | 4.8%               | -1.6%              | -1.2%              | 25.2%               |
|                         | Burnaby East      | \$902,900          | 201.9          | 3.4%                | 9.1%                | 14.6%               | 14.8%              | 18.7%              | 34.7%              | 90.7%               |
|                         | Burnaby North     | \$1,148,500        | 222.1          | 2.6%                | 8.2%                | 14.4%               | 15.3%              | 21.2%              | 43.8%              | 115.0%              |
|                         | Burnaby South     | \$1,178,500        | 225.6          | 1.4%                | 7.5%                | 11.8%               | 15.8%              | 16.0%              | 44.4%              | 117.1%              |
|                         | Coquitlam         | \$861,200          | 190.8          | 1.9%                | 6.7%                | 11.7%               | 15.0%              | 19.2%              | 32.2%              | 84.9%               |
|                         | Ladner            | \$726,500          | 175.3          | 1.9%                | 7.6%                | 10.3%               | 14.6%              | 13.5%              | 21.4%              | 71.2%               |
|                         | Maple Ridge       | \$505,100          | 143.9          | 1.2%                | 3.9%                | 5.7%                | 7.1%               | 8.6%               | 8.0%               | 41.5%               |
|                         | New Westminster   | \$789,300          | 195.8          | 2.7%                | 9.3%                | 13.4%               | 13.8%              | 15.6%              | 29.4%              | 85.9%               |
|                         | North Vancouver   | \$1,176,600        | 187.3          | 0.8%                | 5.9%                | 12.6%               | 16.2%              | 20.1%              | 32.2%              | 78.7%               |
|                         | Pitt Meadows      | \$560,500          | 158.0          | 1.2%                | 5.4%                | 7.3%                | 10.0%              | 12.5%              | 12.3%              | 54.1%               |
|                         | Port Coquitlam    | \$662,100          | 176.6          | 2.4%                | 8.8%                | 13.1%               | 15.5%              | 17.0%              | 24.0%              | 72.1%               |
|                         | Port Moody        | \$1,005,600        | 185.7          | 1.4%                | 7.1%                | 9.8%                | 11.9%              | 18.8%              | 29.0%              | 81.0%               |
|                         | Richmond          | \$1,144,700        | 229.6          | 1.5%                | 6.4%                | 11.5%               | 16.5%              | 14.2%              | 32.8%              | 121.8%              |
|                         | Squamish          | \$591,100          | 157.1          | -0.4%               | 1.6%                | 8.7%                | 9.5%               | 15.3%              | 20.9%              | 46.1%               |
|                         | Sunshine Coast    | \$368,800          | 129.2          | 0.9%                | 4.4%                | 5.1%                | 4.2%               | -0.3%              | -4.8%              | 22.6%               |
|                         | Tsawwassen        | \$866,600          | 186.6          | 2.2%                | 8.9%                | 12.2%               | 17.2%              | 17.0%              | 27.4%              | 76.7%               |
|                         | Vancouver East    | \$1,093,900        | 241.8          | 2.2%                | 7.8%                | 12.8%               | 19.2%              | 26.6%              | 52.2%              | 133.6%              |
|                         | Vancouver West    | \$2,599,700        | 266.9          | 1.8%                | 6.2%                | 11.7%               | 15.0%              | 17.8%              | 46.4%              | 159.4%              |
|                         | West Vancouver    | \$2,320,400        | 220.6          | 1.3%                | 6.3%                | 15.7%               | 12.6%              | 19.1%              | 52.2%              | 109.5%              |
|                         | Whistler          | \$1,008,500        | 139.6          | -1.5%               | 0.3%                | 5.4%                | 5.0%               | 16.6%              | 10.9%              | 31.9%               |