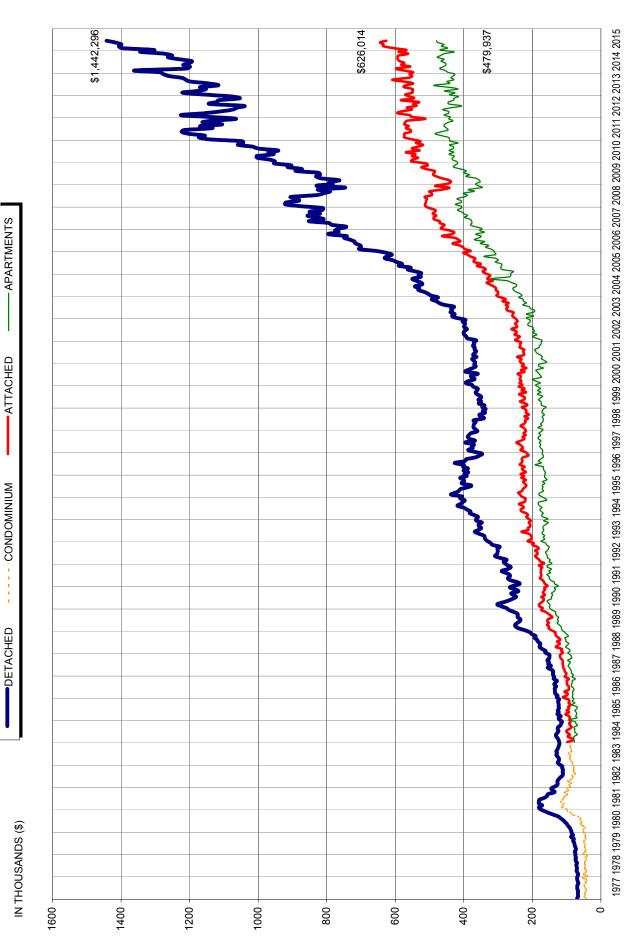

Sales of detached properties in June 2015 reached 1,920, an increase of 31.3 per cent from the 1,462 detached sales recorded in June 2014, and a 74.2 per cent increase from the 1,102 units sold in June 2013. The benchmark price for a detached property in Metro Vancouver increased 14.8 per cent from June 2014 to \$1,123,900.

Sales of apartment properties reached 1,774 in June 2015, an increase of 35.6 per cent compared to the 1,308 sales in June 2014, and an increase of 66.1 per cent compared to the 1,068 sales in June 2013. The benchmark price of an apartment property increased 5.3 per cent from June 2014 to \$400,200.

Attached property sales in June 2015 totalled 681, an increase of 7.1 per cent compared to the 636 sales in June 2014, and a 44.3 per cent increase from the 472 attached properties sold in June 2013. The benchmark price of an attached unit increased 7.1 per cent between June 2014 and 2015 to \$506,900.